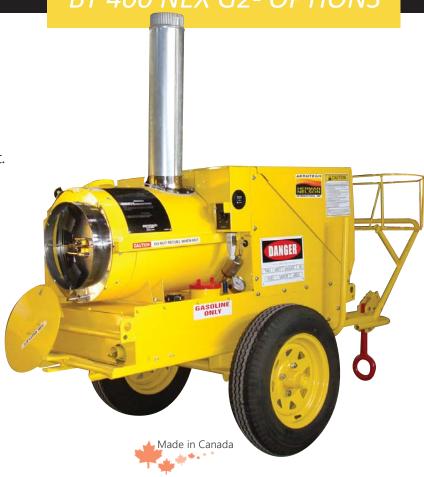

# AEROTECH HERMAN NELSON BT 400 NEX G2- OPTIONS

- Remote fuel cell kit & fuel cells
- Manual temperature control
- Two wheeled MA-1 trailer
- Custom colours can be ordered to match your fleet.
- Ski accessory package (use w/ MA-1 trailer)
- Fire extinguisher
- 10" swivel wheel (use w/ MA-1 trailer)