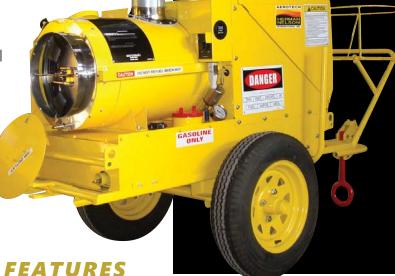

• Indirect Fired (Clean ductible/breathable air output)

• Heat Rise of 250°F to 250°F Output at -40°F (C)

• Instant clean air heat

• Key Ignition Start and Shutdown

No power required (Off grid)

• Fast warm up time

• Hinged cabinet for easy engine access

Aviation Quality Build