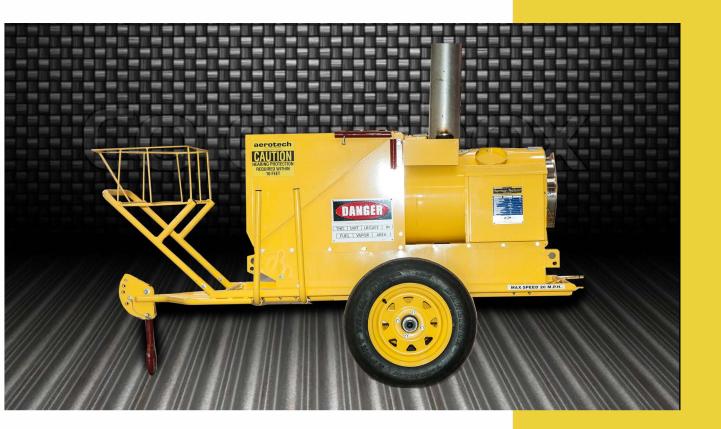

## AEROTECH HERMAN NELSON BT 400 NEX-G2

Proudly Made in Canada

### RECOMMENDED USES

For aviation ground heat. Oil & Gas Exploration. Construction. Off -Grid Mining Exploration. The heater is certified by O-TL, CSA and UL to operate in extreme cold weather conditions down to  $-65^{\circ}F$  with a heat rise of  $250^{\circ}F$ .