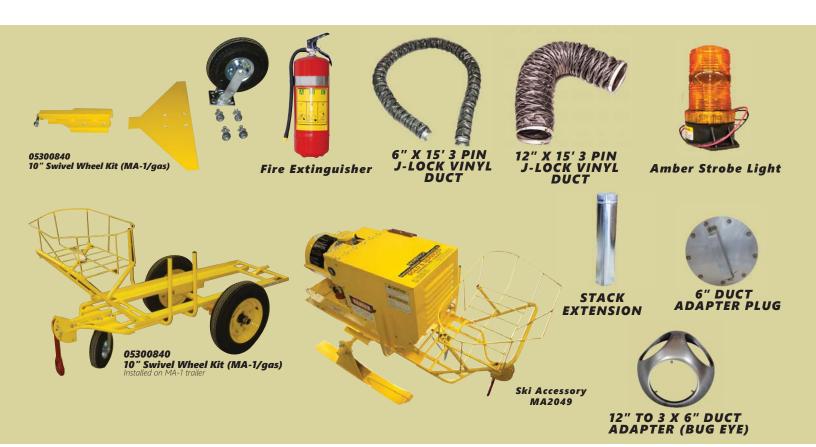

# AEROTECH HERMAN NELSON BT 400 NEX G2- OPTIONS

- Remote fuel cell kit & fuel cells
- Manual temperature control
- Two wheeled MA-1 trailer
- Custom colours can be ordered to match your fleet.
- Ski accessory package (use w/ MA-1 trailer)
- Fire extinguisher
- 10" swivel wheel (use w/ MA-1 trailer)