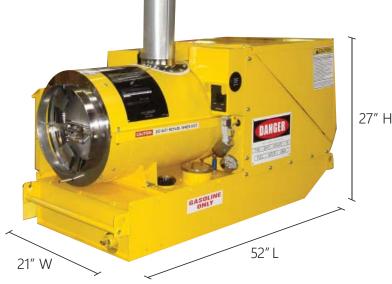

**Maximum Static Pres-** 0.65" IN W.C.

sure

Weight (dry without 355 lbs./161 kg.

trailer)

Length 52"

Width 21"

Height 27"

Optional MA-1 Trailer