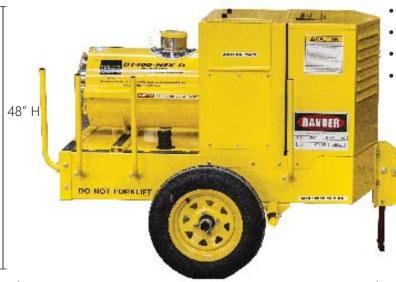

# BT 400 NEX-D5

#### **SPECIFICATIONS**

Maximum heat input 400,000 BTU/H

**Maximum Output Temp.** 250°F **Maximum air delivery rate** 2100 CFM

Fuel Capacity 35 Gallons (132.49L) imperial

**Electrical** 12VDC 20A **Nozzle** 2.0 GPH 60°

Pump Pressure 150 PSI

**Maximum Fuel** 3.6 GPH at -65°F Ambient

Efficiency >83%

Engine Kubota Diesel OC60

Fuel Type Oil NO.1 NO.2, Kerosene, JP4

**Engine Lubricant** 0W-30 Synthetic Arctic Oil

Maximum Static Pressure 0.65" IN W.C. Weight (dry with trailer) 745 lbs./338 kg

Length 71" Width 50" Height 48"

FEATURES
Proudly Made in Canada
Instant clean air b

- Instant clean air heat
   Heat Rise from 250°F to 250°F Output at -40°F (C)
- Key Ignition Start and Shutdown
- No power required (off grid)