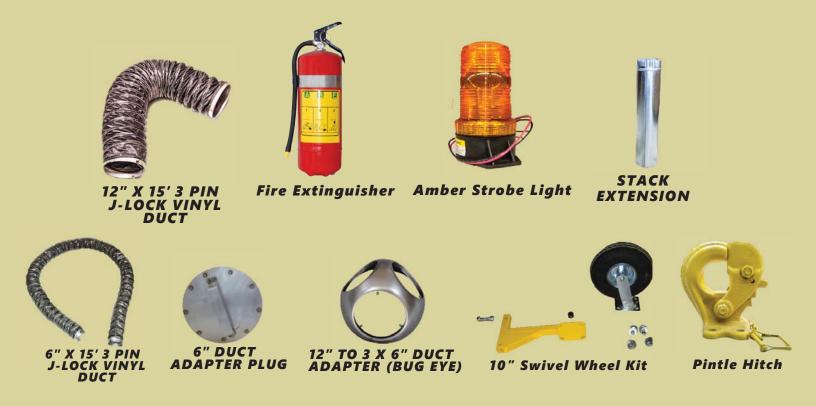

# AEROTECH HERMAN NELSON BT 400 NEX-D5 OPTIONS

- 10" Swivel wheel
- Containment tank spill tray
- Fire Extinguisher
- Custom colours can be ordered to match your fleet.
- Amber strobe light (12 VDC)
- Wheel jack 2,000 lb. capacity
- Fork life pockets set of 2 3"H x 6"W x 56"L
- Pintle hitch diesel heater