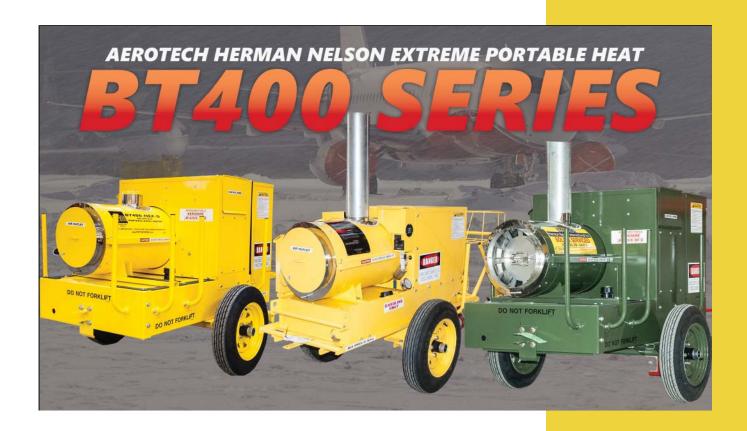

AEROTECH HERMAN NELSON

### BT 400 NEX SERIES

The "Original" Herman Nelson heater was engineered to stringent U.S. Military specifications. This design has been in continuous production/improvement over 60 years. Our heaters are portable, engine-drive, forced-air and completely stand-alone (off the power grid). These heating units carry the OTL-Omni test lab product certification. From our roots as the military H-1 ground heater to today's electronically controlled, safety-regulated appliances, quality, durability and unlimited dependability are the foundation of our Heaters.

# BT 400 NEX-D5