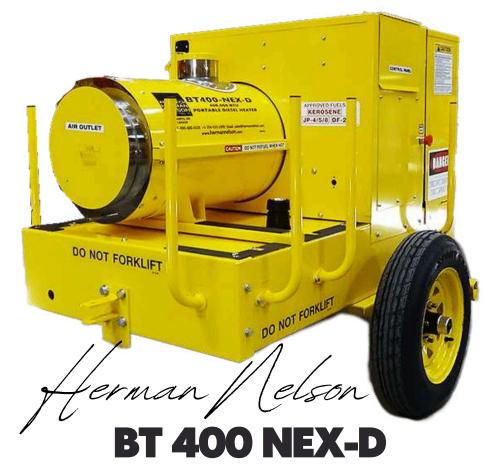

### TRANSFORM YOUR WORKSPACE WITH THE ULTIMATE HEATING SOLUTION

In the heart of winter or the chill of the night, your construction sites, mining operations, and aviation hangars demand a reliable, powerful, and safe heating solution. Enter the BT 400NEX-D Diesel Series of indirect fired heaters from Aerotech Herman Nelson, a beacon of warmth designed to meet the rigorous demands of your industry.

## Why Choose BT 400 NEX-D?

- Unmatched Performance: Delivering a robust 400,000 BTU/H, our heater ensures your projects and operations continue seamlessly, no matter the weather conditions outside.
- Safety First: Designed with your safety in mind, it features a high-efficiency stainless steel heat exchanger, producing 100% breathable air, and an easily accessible emergency shutdown button.
- Versatility: Whether it's heating up construction sites, keeping mining operations going, or warming aircraft in hangars, the BT 400NEX-D Series 2 adapts to your needs.
- Cold Weather Ready: Engineered for extreme cold, it guarantees to keep your workspace comfortable and your team productive.

100 Eagle Drive, WPG, MB, CANADA, R2R 1V5 OUTSIDE CAN: 1 (800) 486-4328 INSIDE CAN: 1 (204) 633-1999 EMAIL: Sales@hermannelson.com FAX: 1 (204) 694-1612 HOURS: Mon – Fri: 8:00am – 4:30pm CDT

| Fuel Type                    | DIESEL                |
|------------------------------|-----------------------|
| Heating Capacity             | 400,000 BTU/h         |
| Maximum Air<br>Delivery Rate | 1,500 CFM             |
| Run Time                     | 14 Hours              |
| Dimensions                   | 71" L x 50" W x 48" H |