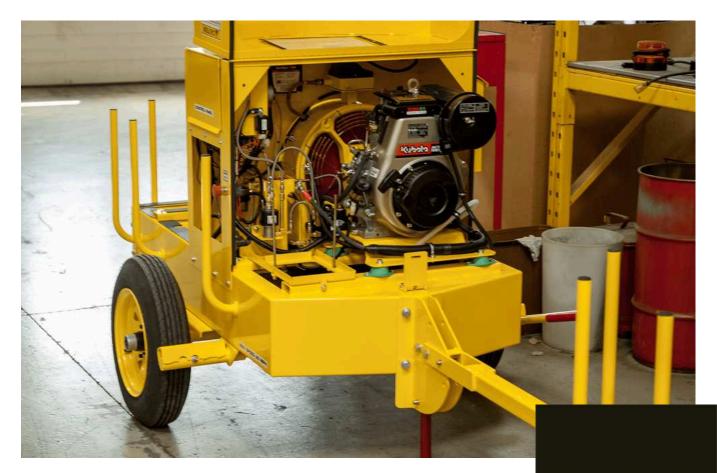

#### **AEROTECH HERMAN NELSON INTL. INC.**

The Aerotech Herman Nelson BT400-NEX represents a significant evolution from its military origins to a sophisticated, commercially available industrial heater. Embracing over 60 years of continuous production and technological advancements, it offers unparalleled automatic monitoring and control capabilities. Transitioning from a military-exclusive product to a commercial powerhouse required overcoming substantial safety certification challenges. Today, the BT400-NEX stands as a testament to quality, durability, and dependability, offering advanced, efficient, and instant clean air heating solutions for sectors demanding high safety standards, such as commercial aviation, construction, and exploration.

### TRANSFORM YOUR WORKSPACE WITH THE ULTIMATE HEATING SOLUTION

In the heart of winter or the chill of the night, your construction sites, mining operations, and aviation hangars demand a reliable, powerful, and safe heating solution. Enter the BT 400NEX-D Diesel Series of indirect fired heaters from Aerotech Herman Nelson, a beacon of warmth designed to meet the rigorous demands of your industry.

## Why Choose BT 400 NEX-D?

- Unmatched Performance: Delivering a robust 400,000 BTU/H, our heater ensures your projects and operations continue seamlessly, no matter the weather conditions outside.
- Safety First: Designed with your safety in mind, it features a high-efficiency stainless steel heat exchanger, producing 100% breathable air, and an easily accessible emergency shutdown button.
- Versatility: Whether it's heating up construction sites, keeping mining operations going, or warming aircraft in hangars, the BT 400NEX-D Series 2 adapts to your needs.
- Cold Weather Ready: Engineered for extreme cold, it guarantees to keep your workspace comfortable and your team productive.