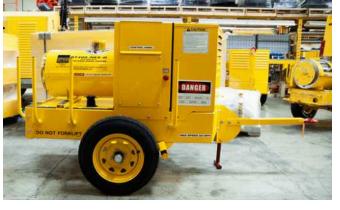

#### **AEROTECH HERMAN NELSON INTL. INC.**

The Aerotech Herman Nelson BT400-NEX represents a significant evolution from its military origins to a sophisticated, commercially available industrial heater. Embracing over 60 years of continuous production and technological advancements, it offers unparalleled automatic monitoring and control capabilities. Transitioning from a military-exclusive product to a commercial powerhouse required overcoming substantial safety certification challenges. Today, the BT400-NEX stands as a testament to quality, durability, and dependability, offering advanced, efficient, and instant clean air heating solutions for sectors demanding high safety standards, such as commercial aviation, construction, and exploration.

### TRANSFORM YOUR WORKSPACE WITH THE ULTIMATE HEATING SOLUTION

In the heart of winter or the chill of the night, your construction sites, mining operations, and aviation hangars demand a reliable, powerful, and safe heating solution. Enter the BT 400NEX-D Diesel Series of indirect fired heaters from Aerotech Herman Nelson, a beacon of warmth designed to meet the rigorous demands of your industry.

## Why Choose BT 400 NEX-D?

- Unmatched Performance: Delivering a robust 400,000 BTU/H, our heater ensures your projects and operations continue seamlessly, no matter the weather conditions outside.
- Safety First: Designed with your safety in mind, it features a high-efficiency stainless steel heat exchanger, producing 100% breathable air, and an easily accessible emergency shutdown button.
- Versatility: Whether it's heating up construction sites, keeping mining operations going, or warming aircraft in hangars, the BT 400NEX-D Series 2 adapts to your needs.
- Cold Weather Ready: Engineered for extreme cold, it guarantees to keep your workspace comfortable and your team productive.