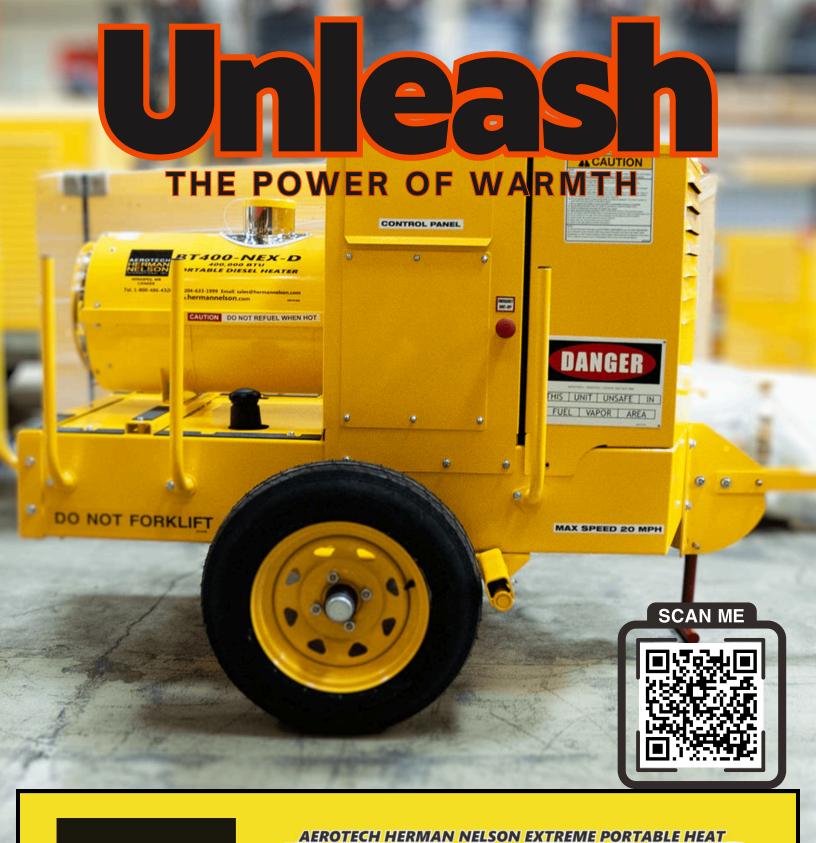

### TRANSFORM YOUR WORKSPACE WITH THE ULTIMATE HEATING SOLUTION

In the heart of winter or the chill of the night, your construction sites, mining operations, and aviation hangars demand a reliable, powerful, and safe heating solution. Enter the BT 400NEX-D Diesel Series of indirect fired heaters from Aerotech Herman Nelson, a beacon of warmth designed to meet the rigorous demands of your industry.

## Why Choose BT 400 NEX-D?

- Unmatched Performance: Delivering a robust 400,000 BTU/H, our heater ensures your projects and operations continue seamlessly, no matter the weather conditions outside.
- Safety First: Designed with your safety in mind, it features a high-efficiency stainless steel heat exchanger, producing 100% breathable air, and an easily accessible emergency shutdown button.
- Versatility: Whether it's heating up construction sites, keeping mining operations going, or warming aircraft in hangars, the BT 400NEX-D Series 2 adapts to your needs.
- Cold Weather Ready: Engineered for extreme cold, it guarantees to keep your workspace comfortable and your team productive.

100 Eagle Drive, WPG, MB, CANADA, R2R 1V5 OUTSIDE CAN: 1 (800) 486-4328 INSIDE CAN: 1 (204) 633-1999 EMAIL: Sales@hermannelson.com FAX: 1 (204) 694-1612 HOURS: Mon – Fri: 8:00am – 4:30pm CDT

| Fuel Type                    | DIESEL                |
|------------------------------|-----------------------|
| Heating Capacity             | 400,000 BTU/h         |
| Maximum Air<br>Delivery Rate | 1,500 CFM             |
| Run Time                     | 14 Hours              |
| Dimensions                   | 71" L x 50" W x 48" H |