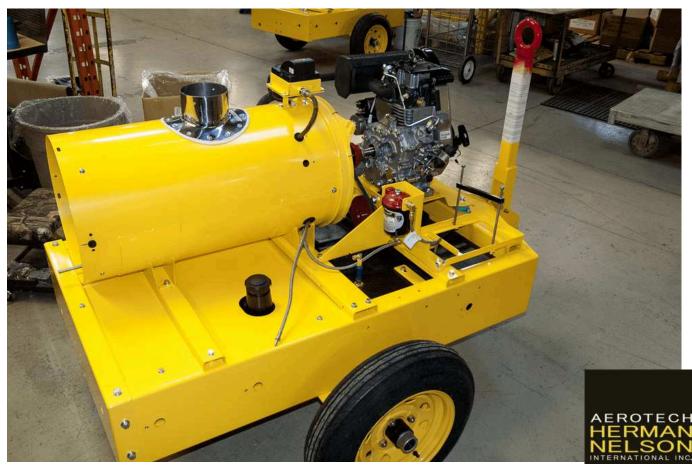

#### **AEROTECH HERMAN NELSON INTL. INC.**

The Aerotech Herman Nelson BT400-NEX represents a significant evolution from its military origins to a sophisticated, commercially available industrial heater. Embracing over 60 years of continuous production and technological advancements, it offers unparalleled automatic monitoring and control capabilities. Transitioning from a military-exclusive product to a commercial powerhouse required overcoming substantial safety certification challenges. Today, the BT400-NEX stands as a testament to quality, durability, and dependability, offering advanced, efficient, and instant clean air heating solutions for sectors demanding high safety standards, such as commercial aviation, construction, and exploration.

### TRANSFORM YOUR WORKSPACE WITH THE ULTIMATE HEATING SOLUTION

In the heart of winter or the chill of the night, your construction sites, mining operations, and aviation hangars demand a reliable, powerful, and safe heating solution. Enter the BT 400NEX-D Diesel Series of indirect fired heaters from Aerotech Herman Nelson, a beacon of warmth designed to meet the rigorous demands of your industry.

## Why Choose BT 400 NEX-D?

- Unmatched Performance: Delivering a robust 400,000 BTU/H, our heater ensures your projects and operations continue seamlessly, no matter the weather conditions outside.
- Safety First: Designed with your safety in mind, it features a high-efficiency stainless steel heat exchanger, producing 100% breathable air, and an easily accessible emergency shutdown button.
- Versatility: Whether it's heating up construction sites, keeping mining operations going, or warming aircraft in hangars, the BT 400NEX-D Series 2 adapts to your needs.
- Cold Weather Ready: Engineered for extreme cold, it guarantees to keep your workspace comfortable and your team productive.