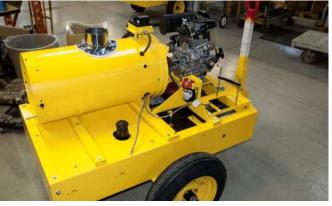

#### **AEROTECH HERMAN NELSON INTL. INC.**

The Aerotech Herman Nelson BT400-NEX represents a significant evolution from its military origins to a sophisticated, commercially available industrial heater. Embracing over 60 years of continuous production and technological advancements, it offers unparalleled automatic monitoring and control capabilities. Transitioning from a military-exclusive product to a commercial powerhouse required overcoming substantial safety certification challenges. Today, the BT400-NEX stands as a testament to quality, durability, and dependability, offering advanced, efficient, and instant clean air heating solutions for sectors demanding high safety standards, such as commercial aviation, construction, and exploration.

### TRANSFORM YOUR WORKSPACE WITH THE ULTIMATE HEATING SOLUTION

In the heart of winter or the chill of the night, your construction sites, mining operations, and aviation hangars demand a reliable, powerful, and safe heating solution. Enter the BT 400NEX-D Diesel Series of indirect fired heaters from Aerotech Herman Nelson, a beacon of warmth designed to meet the rigorous demands of your industry.

## Why Choose BT 400 NEX-D?

- Unmatched Performance: Delivering a robust 400,000 BTU/H, our heater ensures your projects and operations continue seamlessly, no matter the weather conditions outside.
- Safety First: Designed with your safety in mind, it features a high-efficiency stainless steel heat exchanger, producing 100% breathable air, and an easily accessible emergency shutdown button.
- Versatility: Whether it's heating up construction sites, keeping mining operations going, or warming aircraft in hangars, the BT 400NEX-D Series 2 adapts to your needs.
- Cold Weather Ready: Engineered for extreme cold, it guarantees to keep your workspace comfortable and your team productive.